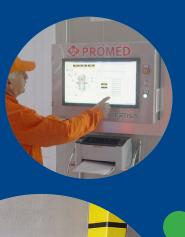

#### **EASY TO USE**

- · Operators can be trained quickly
- · Computer-aided application
- Fully automatic operations
- · Instant data transfer via internet