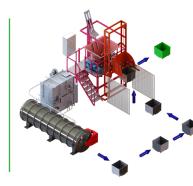

#### **POST-SHREDDING SYSTEMS**

A-75 75 Kg/h A-150 150 Kg/h A-300 300Kg/h A-500 500 Kg/h A-1000 1000 Kg/h