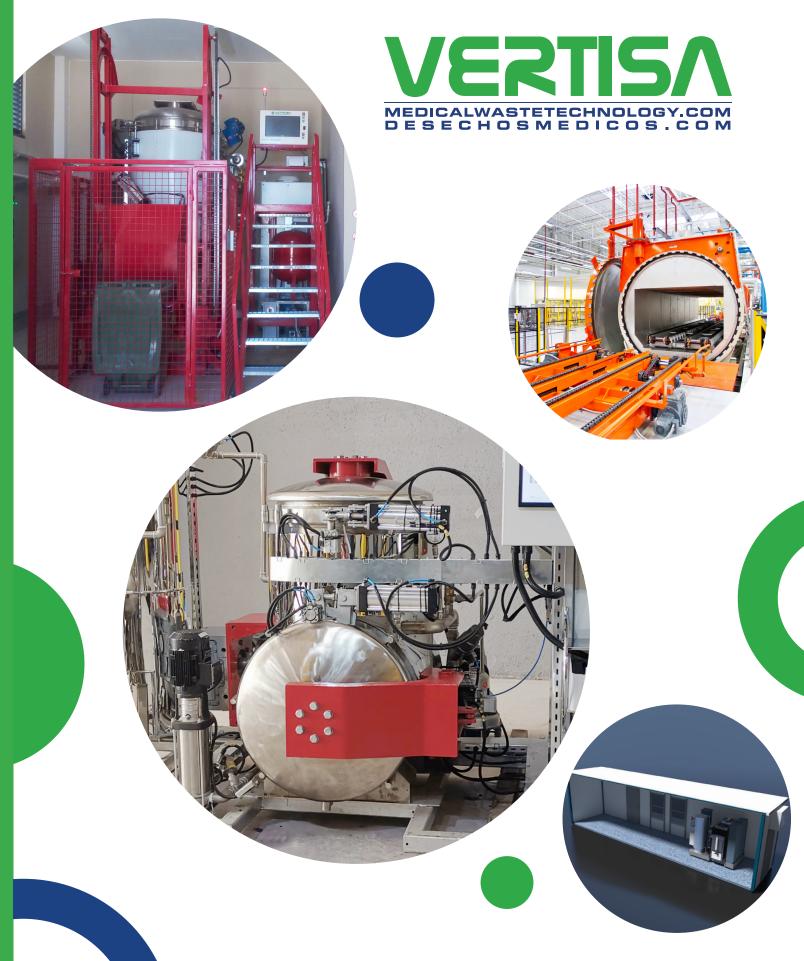

#### PRE-SHREDDING SYSTEMS

& ELECTRIC

ZERO CHEMICAL

P-300 100 Kg/h P-500 150 Kg/h P-1000 250 Kg/h 450 Kg/h P-2000

#### **POST-SHREDDING SYSTEMS**

A-75 75 Kg/h A-150 150 Kg/h A-300 300Kg/h A-500 500 Kg/h A-1000 1000 Kg/h

## PROPERTIES AND FEATURES OF VERTISA SYSTEMS:

- Fully automated and manual controls
- User-Friendly interphase
- · Small space needed for compact systems
- Volume waste reduction
- Environmentally friendly systems
- No water uses
- Available in Modular, Compact and Industrial Sizes
- Electric, Gas, Diesel, or Dual Steam Generators
- Pre and post integrated or separate shredder and autoclaves

- · Powerful vacuum and high steam efficiency re-utilization systems
- Automatic carts elevators
- Anti-Jam shredders
- Safety control systems by PLC
- · All autoclave systems are made of stainless steel 321 rust resistant
- Odor control reduction, deodorizer
- 8LOG10 sterilization results
- Air cooling system (Patent Pending)