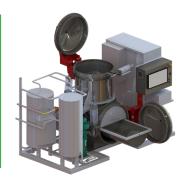

#### **MODULAR INTEGRATED SYSTEMS SYSTEMS**

20 Kg/h P-50 P-100 35 Kg/h P-150 55 Kg/h

Include: Doors, windows, and AC unit system

P-50 20 Kg/h P-100 35 Kg/h P-150 55 Kg/h