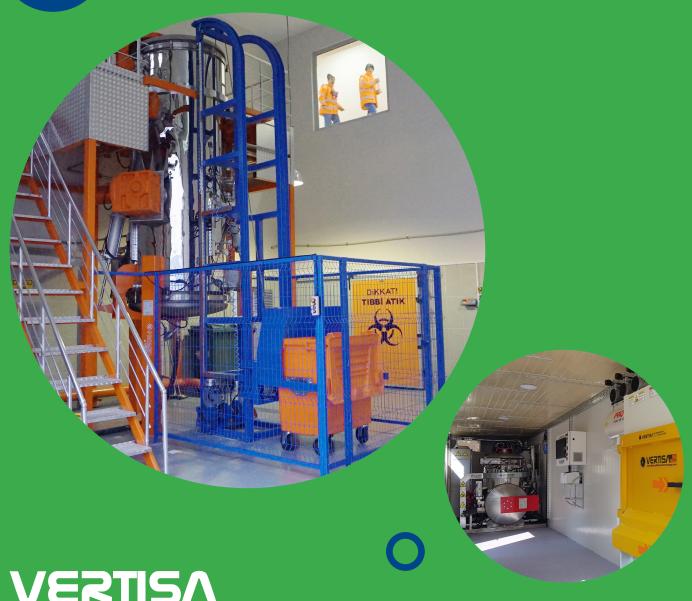

#### **MODULAR INTEGRATED SYSTEMS SYSTEMS**

20 Kg/h P-50 P-100 35 Kg/h P-150 55 Kg/h

Include: Doors, windows, and AC unit system

P-50 20 Kg/h P-100 35 Kg/h P-150 55 Kg/h

## PROPERTIES AND FEATURES OF VERTISA SYSTEMS:

- Fully automated and manual controls
- User-Friendly interphase
- · Small space needed for compact systems
- Volume waste reduction
- Environmentally friendly systems
- No water uses
- Available in Modular, Compact and Industrial Sizes
- Electric, Gas, Diesel, or Dual Steam Generators
- Pre and post integrated or separate shredder and autoclaves

- · Powerful vacuum and high steam efficiency re-utilization systems
- Automatic carts elevators
- Anti-Jam shredders
- Safety control systems by PLC
- · All autoclave systems are made of stainless steel 321 rust resistant
- Odor control reduction, deodorizer
- 8LOG10 sterilization results
- Air cooling system (Patent Pending)