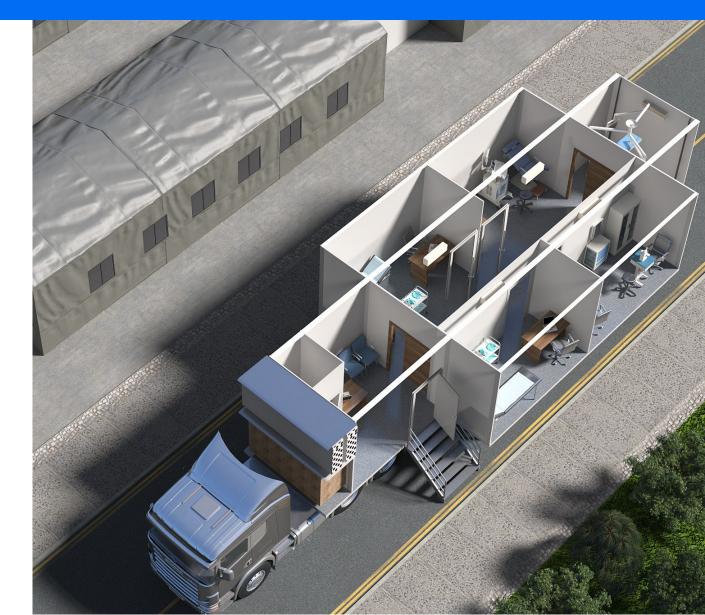

# MAIN SECCTIONS IN A MOBILE HOSPITAL

#### TRIAGE, E.R., IN-PATIENT HDU AND ICU

TRIAGE UNIT

EMERGENCY ROOM

ICU INTENSIVE CARE UNIT

HIGH-DEPENDENCY WARD

SURGERY ROOM

DENTAL CLINIC UNIT

X RAY ROOM

STERILIZATION ROOM

PHARMACY UNIT

GYNECOLOGY CLINIC

### POLYCLINICS AND ADMNISTARA]8

**POLYCLINICS** 

LABORATORY UNIT

**DOCTOR'S ROOM** 

MEDICAL STAFF ROOM

PATIENT ROOM

FIELD LATRINE

PATIEND LAVATORY

**DORMITORY** 

STORAGE ROOM

MORTUARY UNIT

#### **TECHNICAL SUPPORT**

FIELD KITCHEN UNIT

DISHWASHING UNIT

FIELD DINNING HALL

FIELD GENERATOR UNIT

FIELD LAUDRY UNIT

TECHNICAL SUPPORT UNIT

COMMUNICATION UNIT

FIELD OXYGEN FILLING STATION

BLADDER SYSTEM

WATER TREATMENT SYSTEM