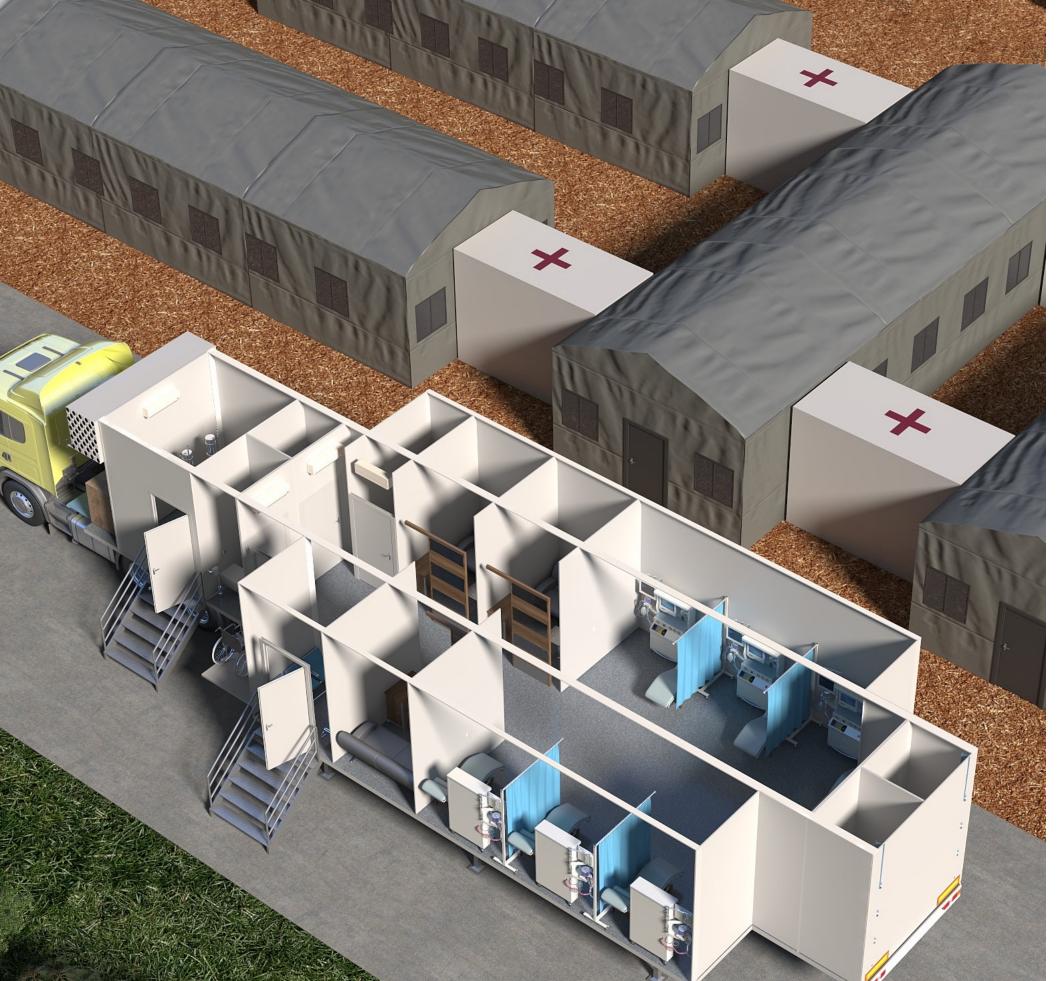

# MAIN SECCTIONS IN A MOBILE HOSPITAL

#### TRIAGE, E.R., IN-PATIENT HDU AND ICU

TRIAGE UNIT

EMERGENCY ROOM

ICU INTENSIVE CARE UNIT

HIGH-DEPENDENCY WARD

SURGERY ROOM

DENTAL CLINIC UNIT

X RAY ROOM

STERILIZATION ROOM

PHARMACY UNIT

GYNECOLOGY CLINIC

### POLYCLINICS AND ADMNISTARA]8

**POLYCLINICS** 

LABORATORY UNIT

**DOCTOR'S ROOM** 

MEDICAL STAFF ROOM

PATIENT ROOM

FIELD LATRINE

PATIEND LAVATORY

**DORMITORY** 

STORAGE ROOM

MORTUARY UNIT