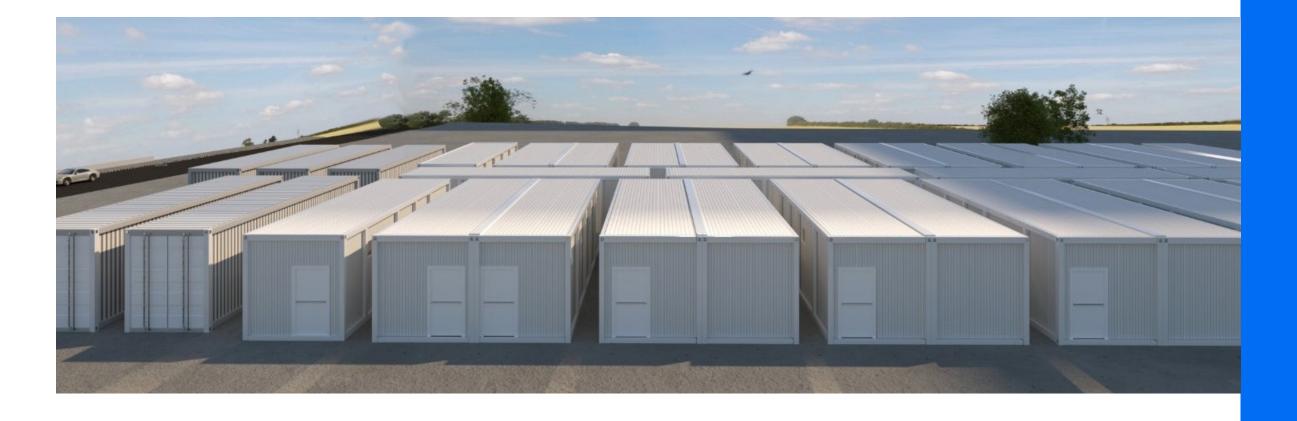

#### PREFABRICATED SOLUTIONS

In disaster relief and aid missions - increasing sensitivity to 'Emergency Response', **VERTISA Hospital Solutions** has invested heavily in the development of a range of state-of-the-art, customizable MODULAR HOSPITALS that offer the same functionality as a concrete built fully functional hospital at a fraction of the cost.

- Our Modular Hospitals can be manufactured, deployed and installed in a matter of a few months.
- · Since it is a modular solution, it can be expanded by adding unlimited number of few units
- · Can be reallocated and reinstalled several times