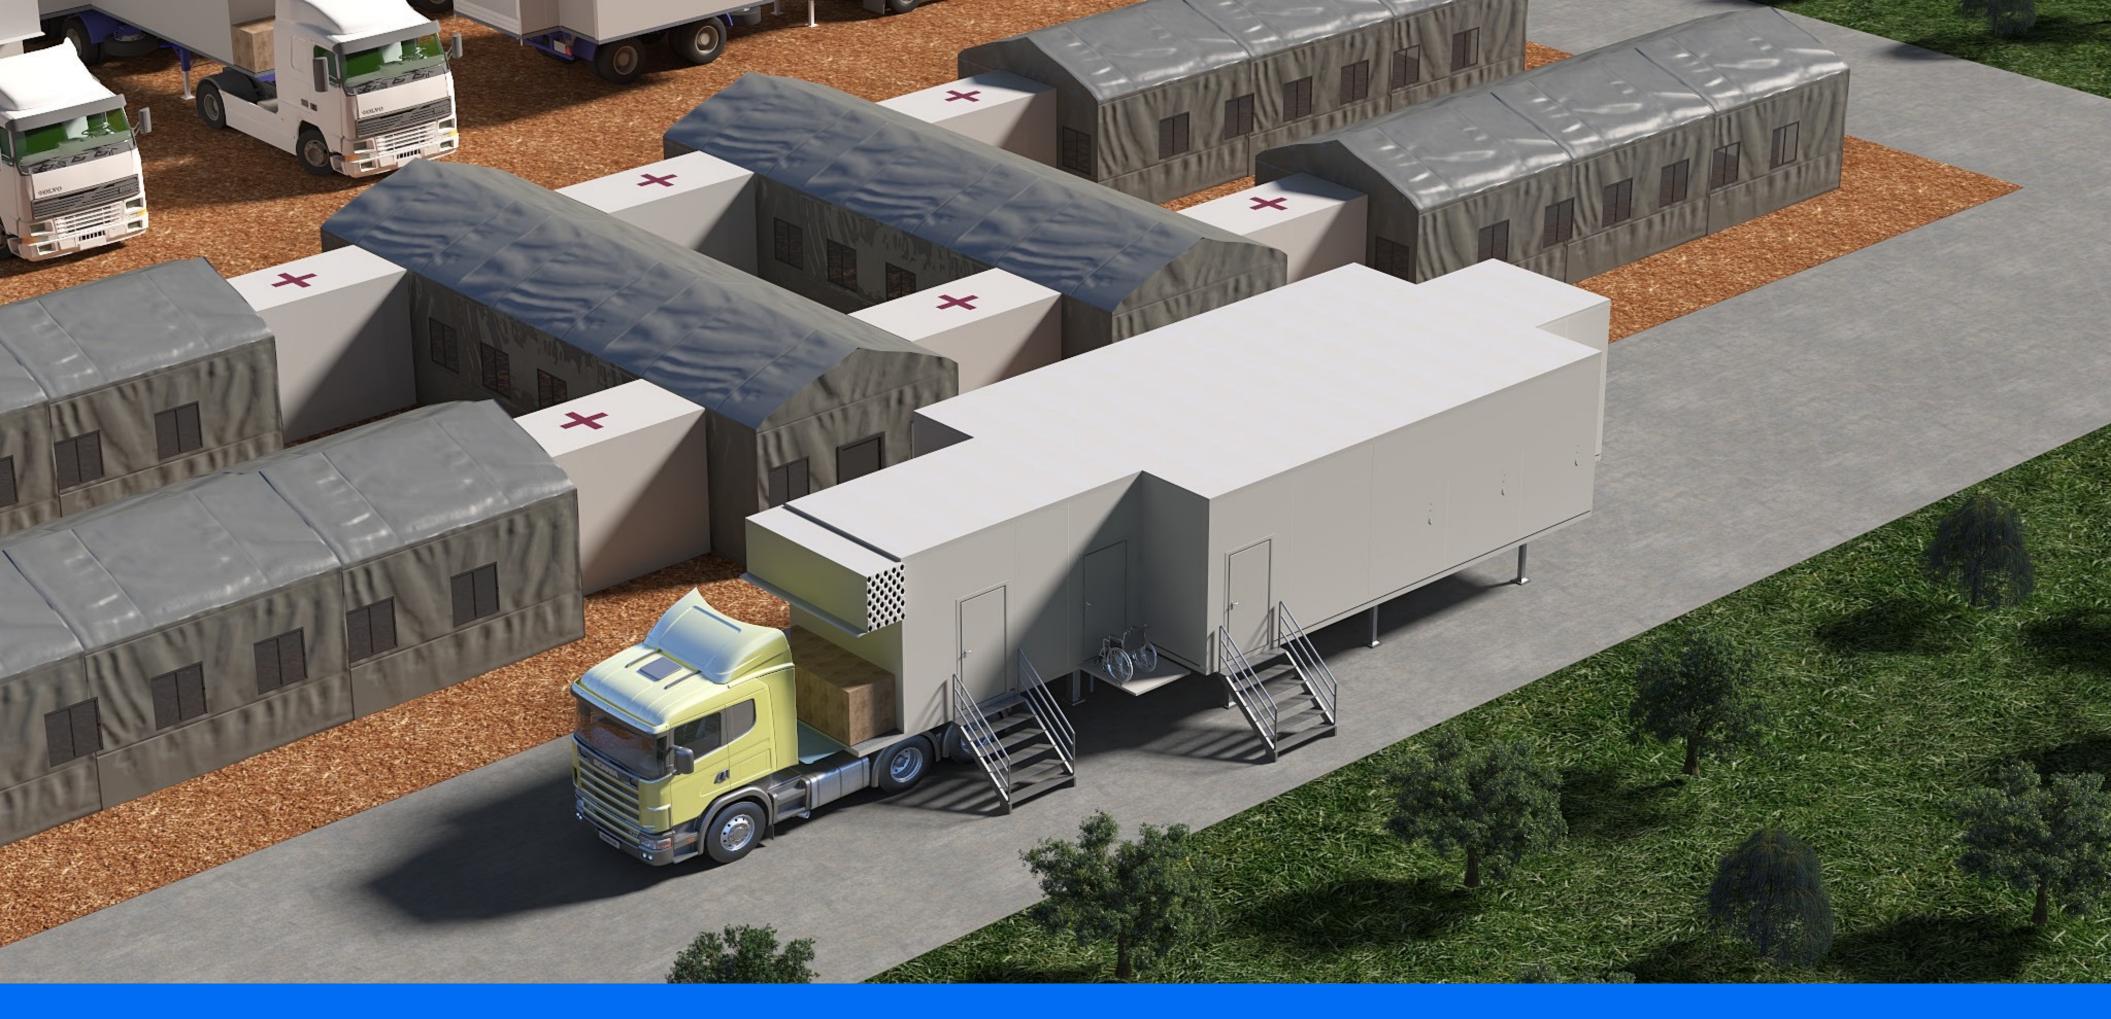

#### PREFABRICATED SOLUTIONS

In disaster relief and aid missions - increasing sensitivity to 'Emergency Response', **VERTISA Hospital Solutions** has invested heavily in the development of a range of state-of-the-art, customizable MODULAR HOSPITALS that offer the same functionality as a concrete built fully functional hospital at a fraction of the cost.

- Our Modular Hospitals can be manufactured, deployed and installed in a matter of a few months.
- · Since it is a modular solution, it can be expanded by adding unlimited number of few units
- · Can be reallocated and reinstalled several times

### MOBILE AND EXPANDABLES UNITS

Hospitales Móviles has vast experience in fast deployable and expandable solutions with its dedicated Reseach and Development activities that are committed to producing solutions to the highest quality level.

HospitalesMóvileshasbeendesigningandmanufacturing state-of-the-art, Truck Based Mobile, Expandable and Stand-Alone healtcare related modules suchas:

- · Expandable Clinic
- · Expandable Surgery Units
- Mobile Fast Support Hospitals
- · Clinic on Trucks
- · Transportable Medical Units
- · Self-Leveling Shelters
- · Expandable ICU & HDU Modules