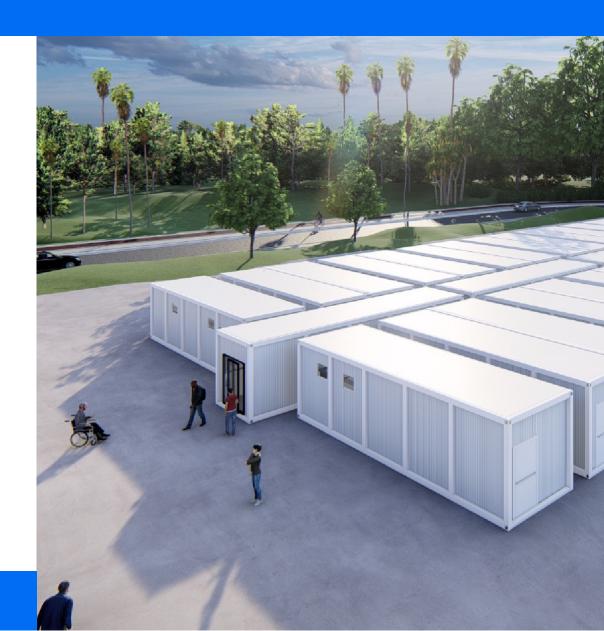

#### PREFABRICATED SOLUTIONS

In disaster relief and aid missions - increasing sensitivity to 'Emergency Response', **VERTISA Hospital Solutions** has invested heavily in the development of a range of state-of-the-art, customizable MODULAR HOSPITALS that offer the same functionality as a concrete built fully functional hospital at a fraction of the cost.

- Our Modular Hospitals can be manufactured, deployed and installed in a matter of a few months.
- · Since it is a modular solution, it can be expanded by adding unlimited number of few units
- · Can be reallocated and reinstalled several times

### PHOTO OF SECTIONS

OBSERVATION ROOM

HIGH DEPENDENCY ROOM

INTENSIVE CARE ROOM

PHARMACY TRIAGE LABORATORY

**POYCLINIC** 

**INFORMATION DESK** 

CORRIDOR

CORRIDOR

**CORRIDOR** 

**DOCTORS ROOM** 

**DINING HALL** 

**CORRIDOR PASSAGE** 

**EMERGENCY ROOM** 

**EXTERIOR VIEW OF A MOBILE HOSPITAL** 