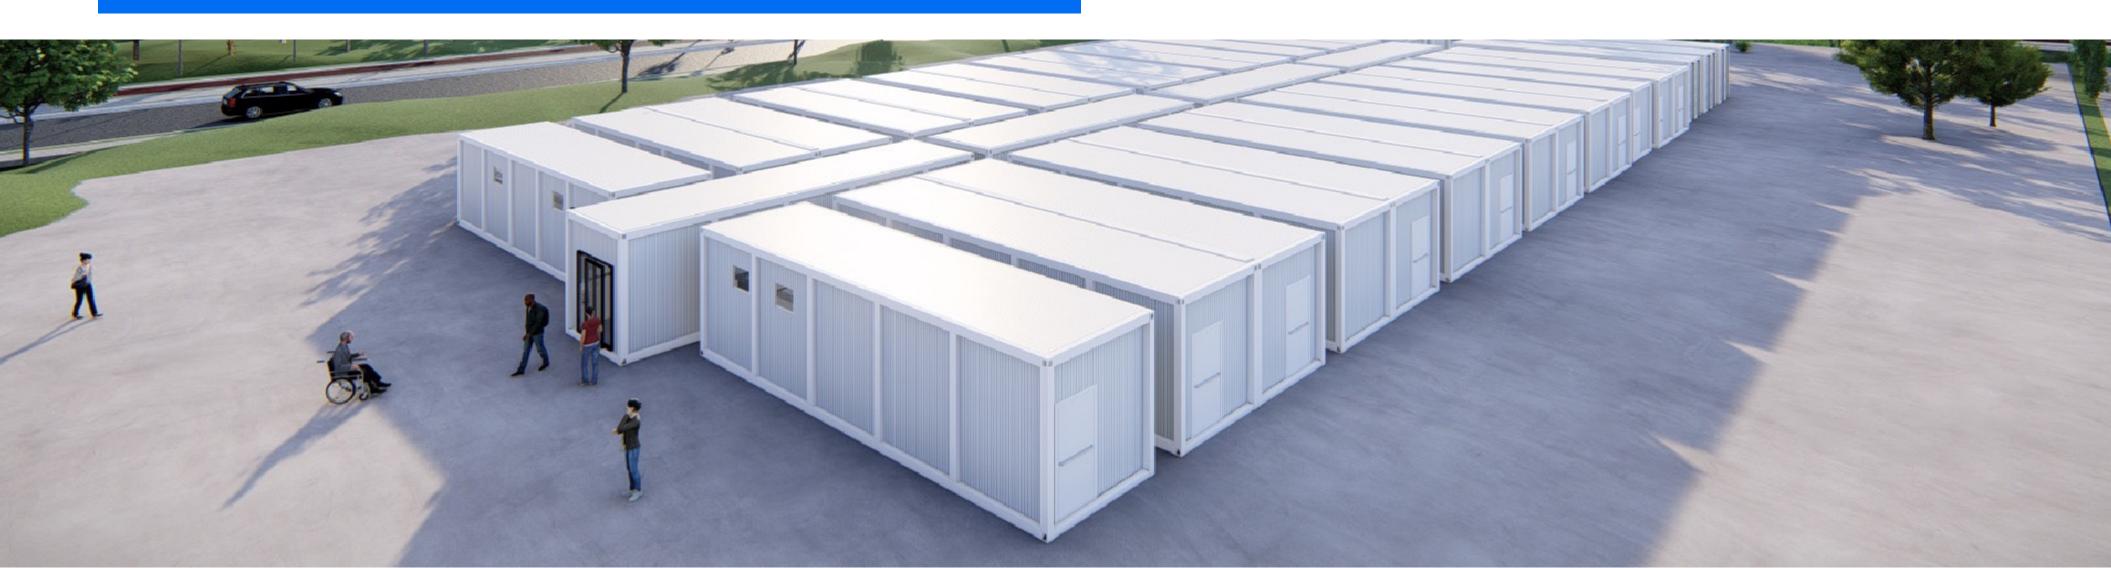

#### PREFABRICATED SOLUTIONS

In disaster relief and aid missions - increasing sensitivity to 'Emergency Response', **VERTISA Hospital Solutions** has invested heavily in the development of a range of state-of-the-art, customizable MODULAR HOSPITALS that offer the same functionality as a concrete built fully functional hospital at a fraction of the cost.

- Our Modular Hospitals can be manufactured, deployed and installed in a matter of a few months.
- · Since it is a modular solution, it can be expanded by adding unlimited number of few units
- · Can be reallocated and reinstalled several times

#### COMMON KEY FEATURES OF THE HOSPITALS PREFABRICATED MODULES:

- · Stackable carbon steel frame containers
- · Walls 100 mm Heat Insulated Panel
- · Emergency exit door for each container
- · Anti-bacterial-Static PVC Floor
- · All Electrical Fit outs including LED lights
- · Medical ICU Anti-Viral HEPA-HVAC Heating/Cooling
- · Medical Gas systems with overhead units for each bed
- · Central medical gas distribution system
- · Automatic (Password locked) air sealed sliding doors
- · Infrared reflecting argon gas insulated windows