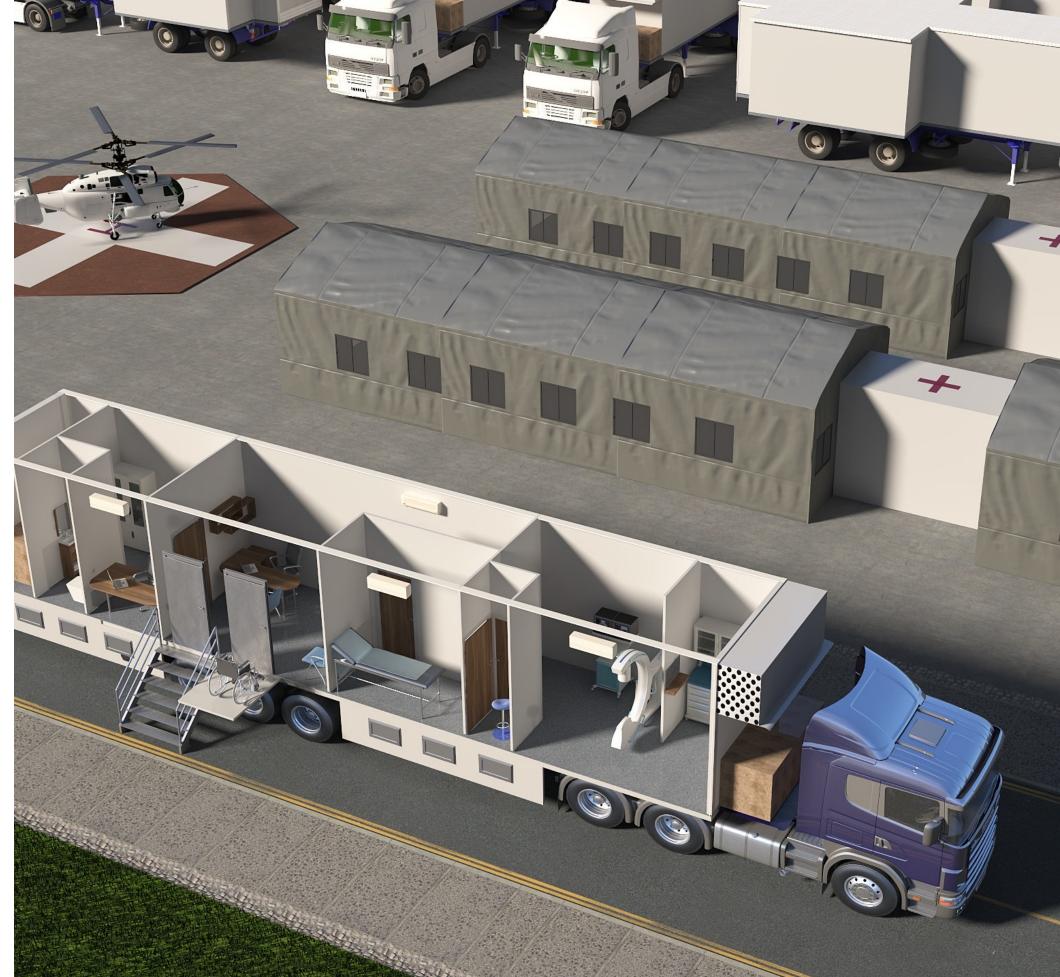

### MOBILE AND EXPANDABLES UNITS

Hospitales Móviles has vast experience in fast deployable and expandable solutions with its dedicated Reseach and Development activities that are committed to producing solutions to the highest quality level.

HospitalesMóvileshasbeendesigningandmanufacturing state-of-the-art, Truck Based Mobile, Expandable and Stand-Alone healtcare related modules suchas:

- · Expandable Clinic
- · Expandable Surgery Units
- Mobile Fast Support Hospitals
- · Clinic on Trucks
- · Transportable Medical Units
- · Self-Leveling Shelters
- · Expandable ICU & HDU Modules