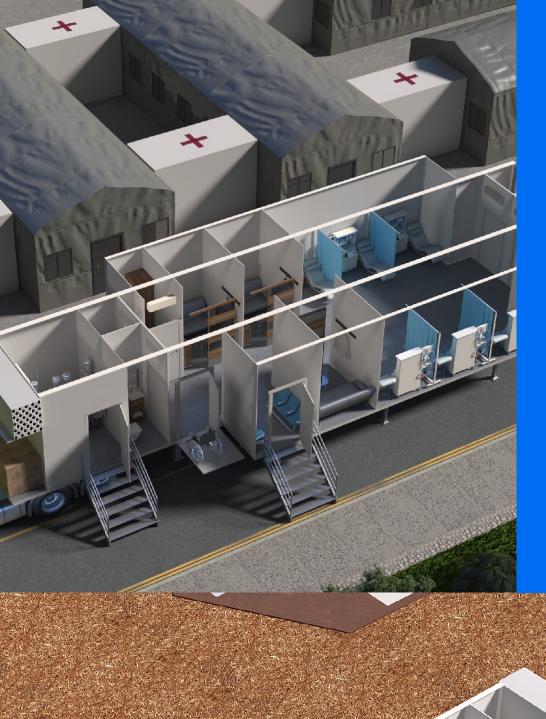

# MAIN SECCTIONS IN A MOBILE HOSPITAL

#### TRIAGE, E.R., IN-PATIENT HDU AND ICU

TRIAGE UNIT

EMERGENCY ROOM

ICU INTENSIVE CARE UNIT

HIGH-DEPENDENCY WARD

SURGERY ROOM

DENTAL CLINIC UNIT

X RAY ROOM

STERILIZATION ROOM

PHARMACY UNIT

GYNECOLOGY CLINIC

### PHOTO OF SECTIONS

OBSERVATION ROOM

HIGH DEPENDENCY ROOM

INTENSIVE CARE ROOM

PHARMACY TRIAGE LABORATORY

**POYCLINIC** 

**INFORMATION DESK** 

CORRIDOR

CORRIDOR

**CORRIDOR** 

**DOCTORS ROOM** 

**DINING HALL** 

**CORRIDOR PASSAGE** 

**EMERGENCY ROOM** 

**EXTERIOR VIEW OF A MOBILE HOSPITAL** 