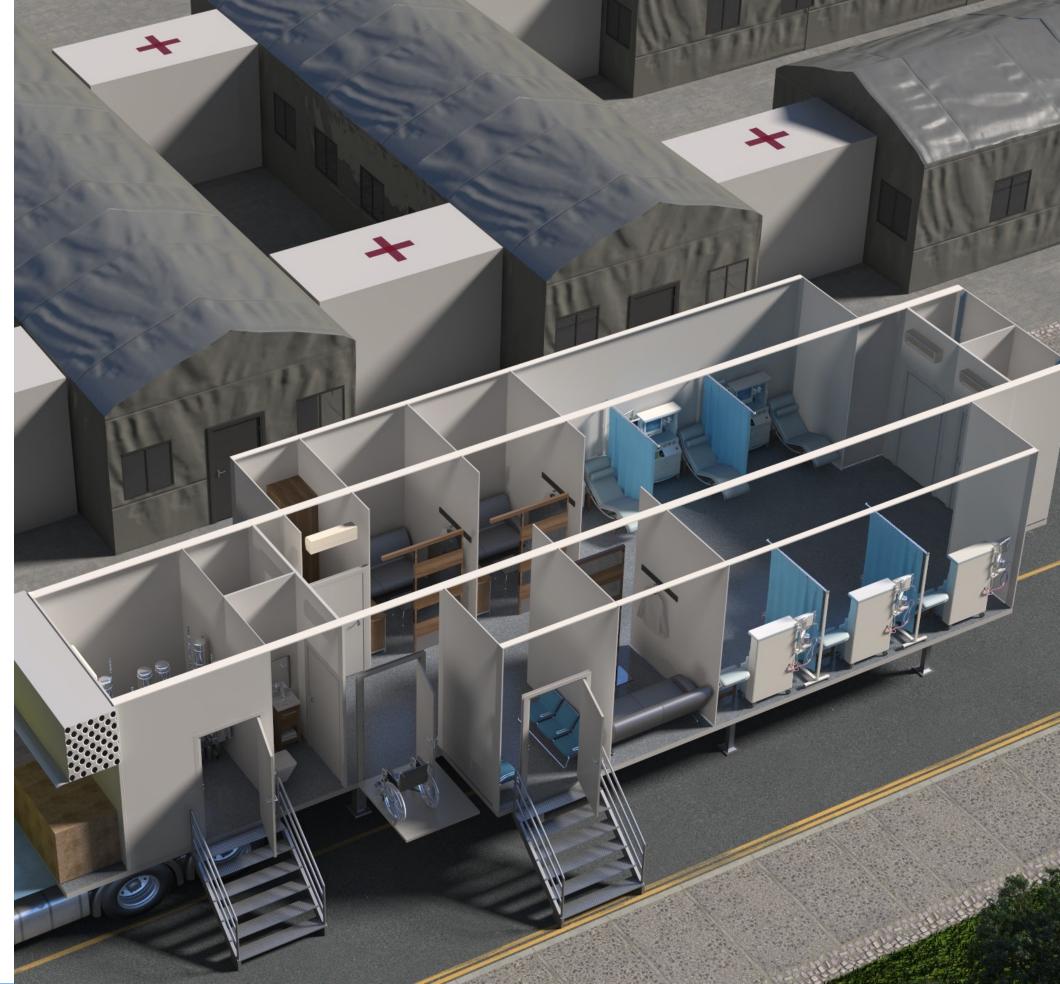

# MAIN SECCTIONS IN A MOBILE HOSPITAL

#### TRIAGE, E.R., IN-PATIENT HDU AND ICU

TRIAGE UNIT

EMERGENCY ROOM

ICU INTENSIVE CARE UNIT

HIGH-DEPENDENCY WARD

SURGERY ROOM

DENTAL CLINIC UNIT

X RAY ROOM

STERILIZATION ROOM

PHARMACY UNIT

GYNECOLOGY CLINIC

### POLYCLINICS AND ADMNISTARA]8

**POLYCLINICS** 

LABORATORY UNIT

**DOCTOR'S ROOM** 

MEDICAL STAFF ROOM

PATIENT ROOM

FIELD LATRINE

PATIEND LAVATORY

**DORMITORY** 

STORAGE ROOM

MORTUARY UNIT