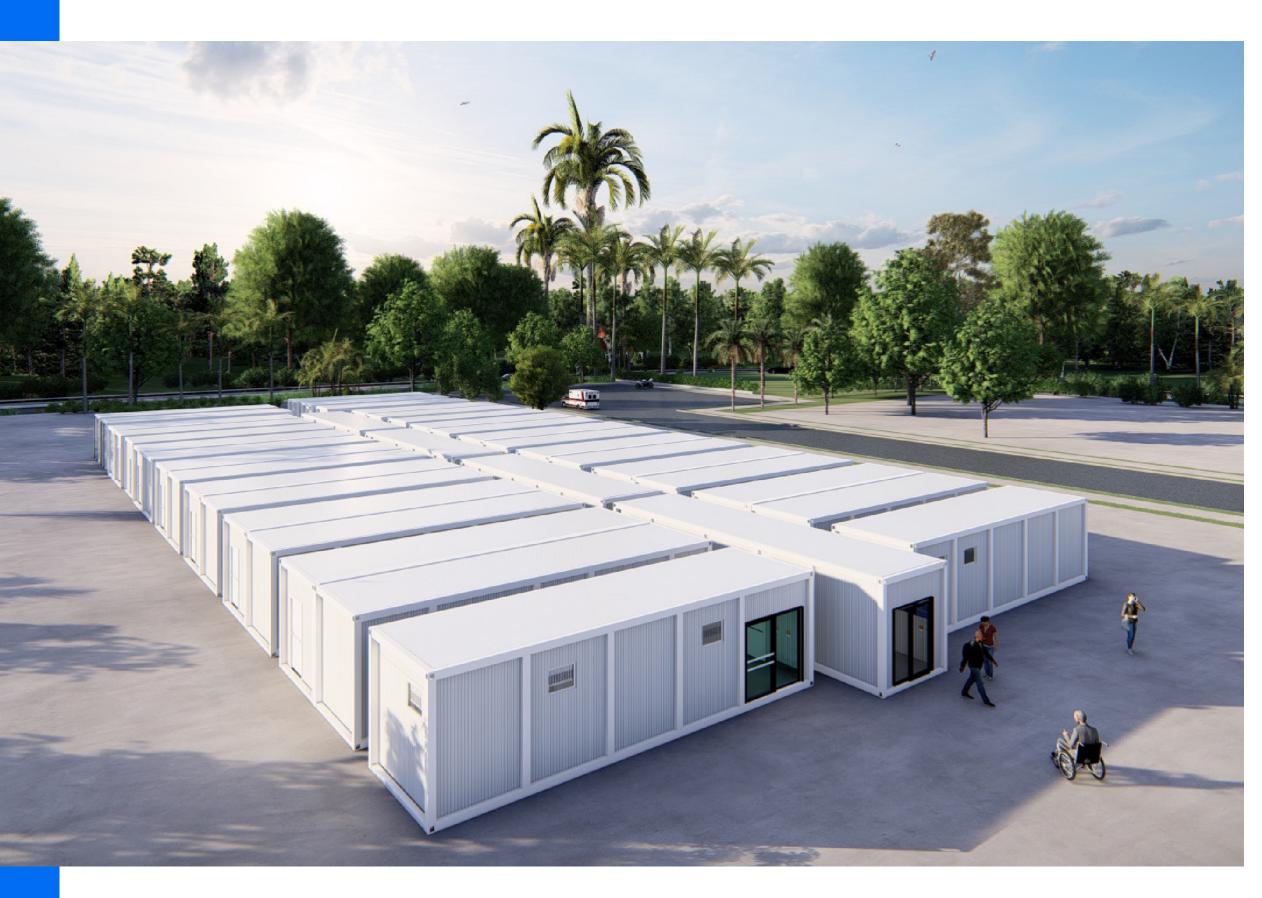

#### PREFABRICATED SOLUTIONS

In disaster relief and aid missions - increasing sensitivity to 'Emergency Response', **VERTISA Hospital Solutions** has invested heavily in the development of a range of state-of-the-art, customizable MODULAR HOSPITALS that offer the same functionality as a concrete built fully functional hospital at a fraction of the cost.

- Our Modular Hospitals can be manufactured, deployed and installed in a matter of a few months.
- · Since it is a modular solution, it can be expanded by adding unlimited number of few units
- · Can be reallocated and reinstalled several times

CORRIDOR

**CORRIDOR** 

**DOCTORS ROOM** 

**DINING HALL** 

**CORRIDOR PASSAGE** 

**EMERGENCY ROOM** 

**EXTERIOR VIEW OF A MOBILE HOSPITAL** 