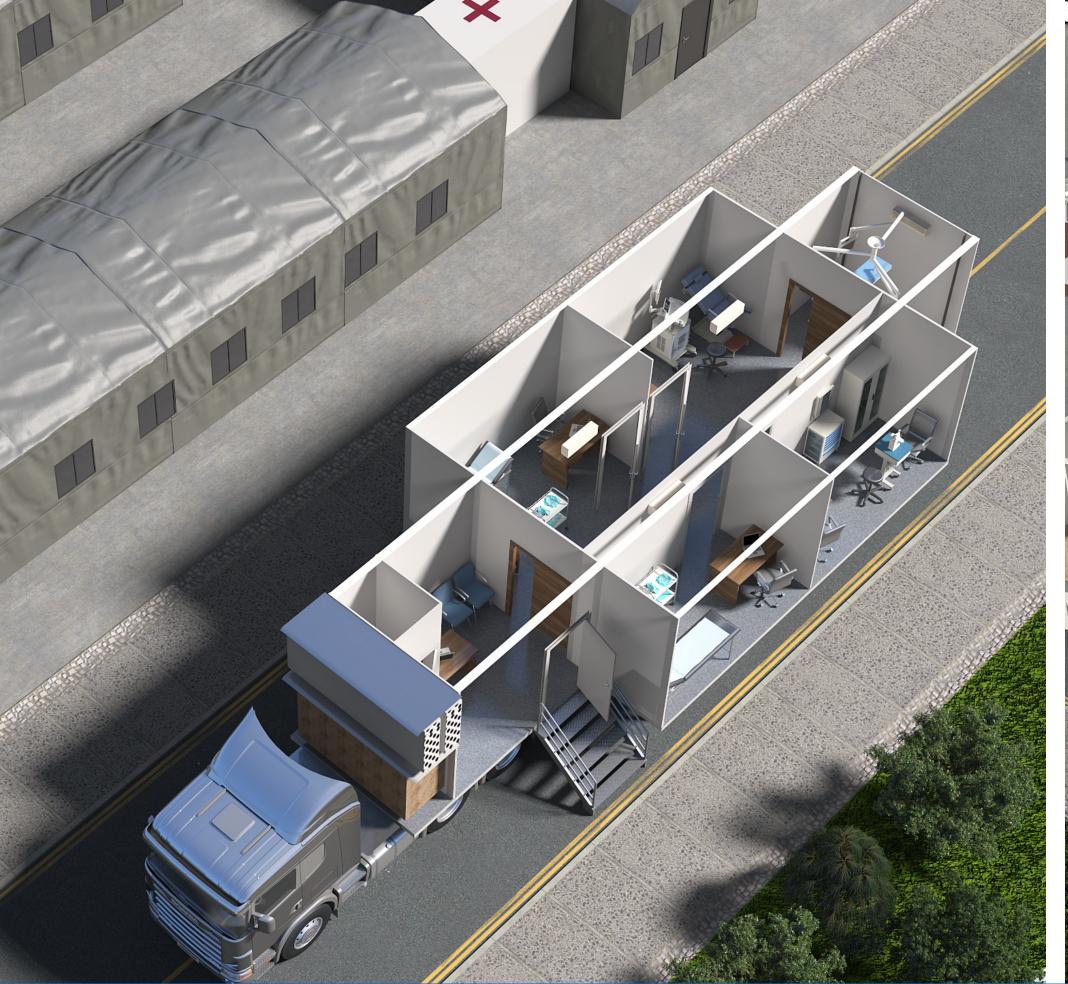

### MOBILE AND EXPANDABLES UNITS

Hospitales Móviles has vast experience in fast deployable and expandable solutions with its dedicated Reseach and Development activities that are committed to producing solutions to the highest quality level.

HospitalesMóvileshasbeendesigningandmanufacturing state-of-the-art, Truck Based Mobile, Expandable and Stand-Alone healtcare related modules suchas:

- · Expandable Clinic
- · Expandable Surgery Units
- Mobile Fast Support Hospitals
- · Clinic on Trucks
- · Transportable Medical Units
- · Self-Leveling Shelters
- · Expandable ICU & HDU Modules

## FIELD HOSPITAL