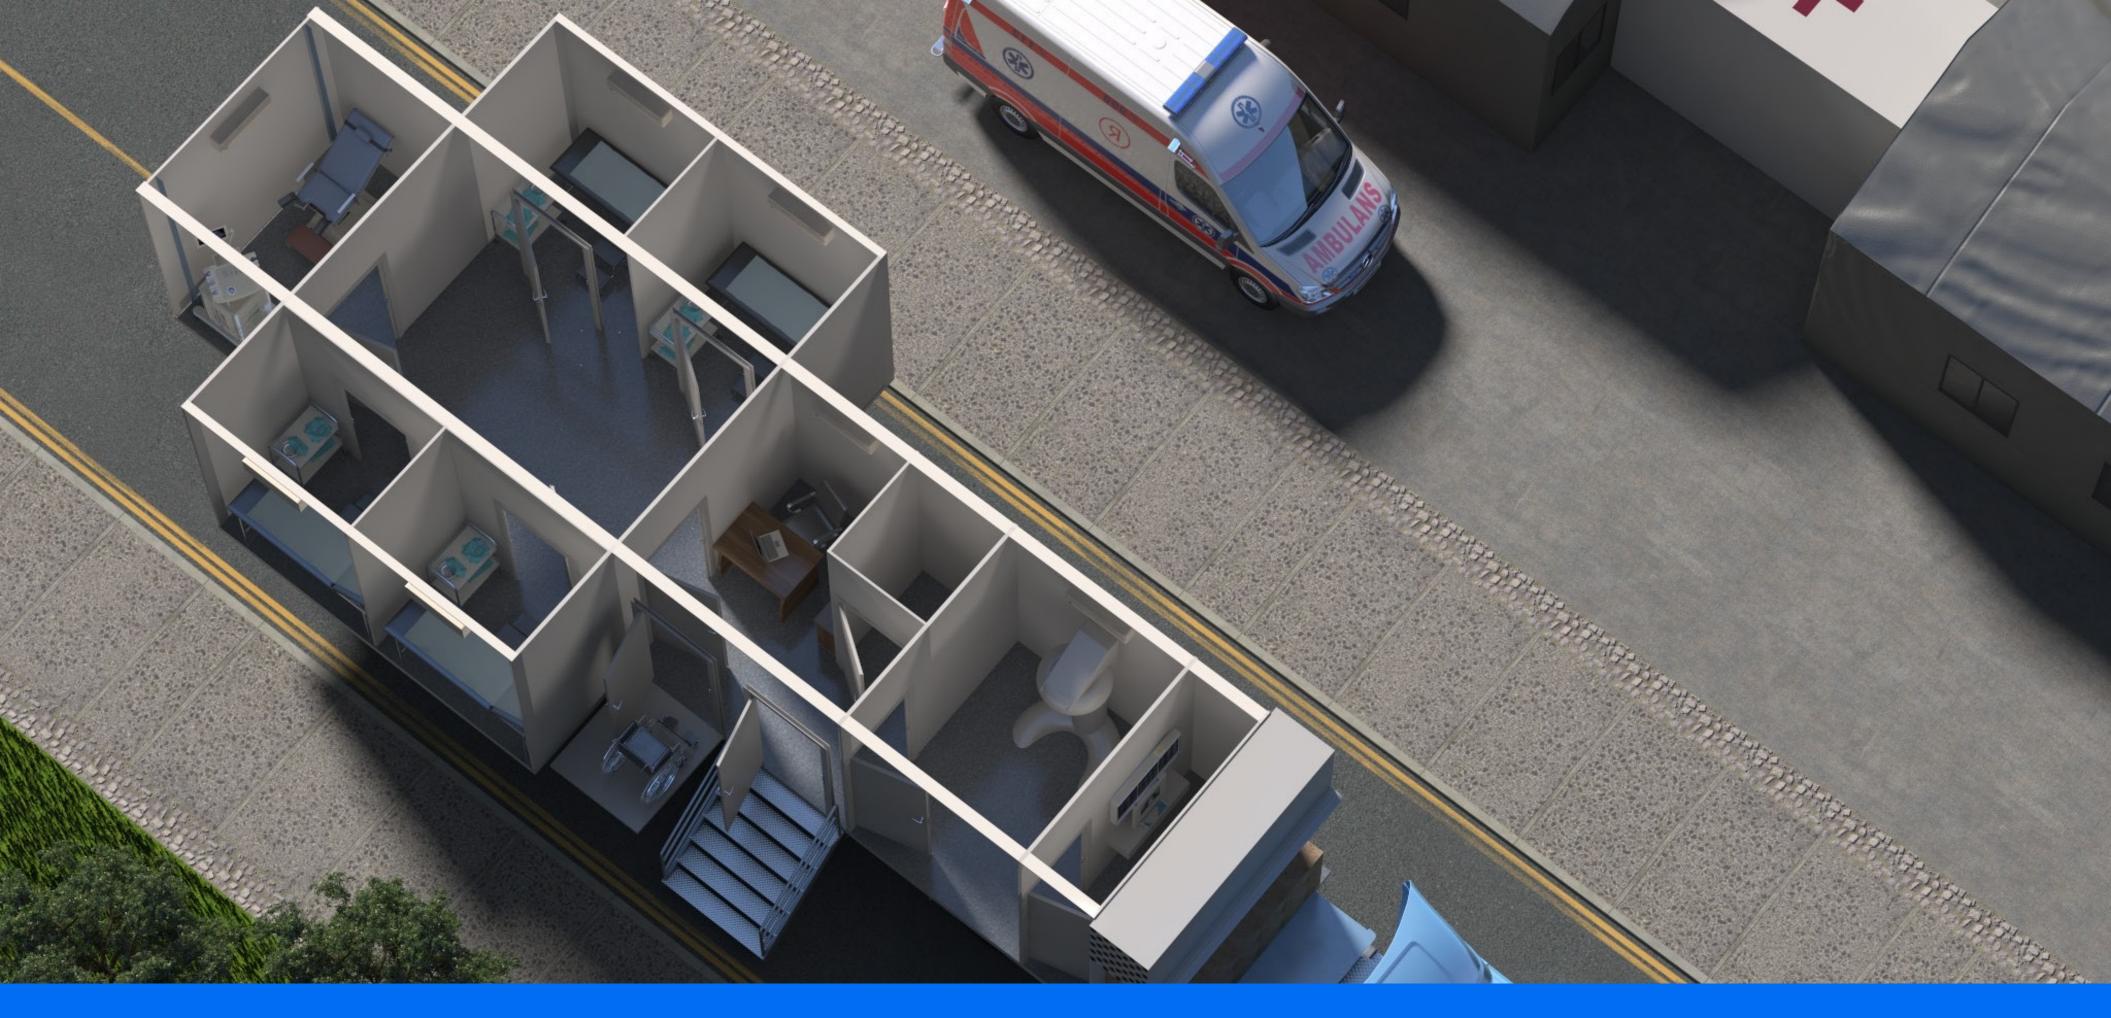

# MAIN SECCTIONS IN A MOBILE HOSPITAL

#### TRIAGE, E.R., IN-PATIENT HDU AND ICU

TRIAGE UNIT

EMERGENCY ROOM

ICU INTENSIVE CARE UNIT

HIGH-DEPENDENCY WARD

SURGERY ROOM

DENTAL CLINIC UNIT

X RAY ROOM

STERILIZATION ROOM

PHARMACY UNIT

GYNECOLOGY CLINIC

### POLYCLINICS AND ADMNISTARA]8

**POLYCLINICS** 

LABORATORY UNIT

**DOCTOR'S ROOM** 

MEDICAL STAFF ROOM

PATIENT ROOM

FIELD LATRINE

PATIEND LAVATORY

**DORMITORY** 

STORAGE ROOM

MORTUARY UNIT

### PHOTO OF SECTIONS

OBSERVATION ROOM

HIGH DEPENDENCY ROOM

INTENSIVE CARE ROOM

PHARMACY TRIAGE LABORATORY

**POYCLINIC** 

**INFORMATION DESK** 

CORRIDOR

CORRIDOR

**CORRIDOR** 

**DOCTORS ROOM** 

**DINING HALL** 

**CORRIDOR PASSAGE** 

**EMERGENCY ROOM** 

**EXTERIOR VIEW OF A MOBILE HOSPITAL** 