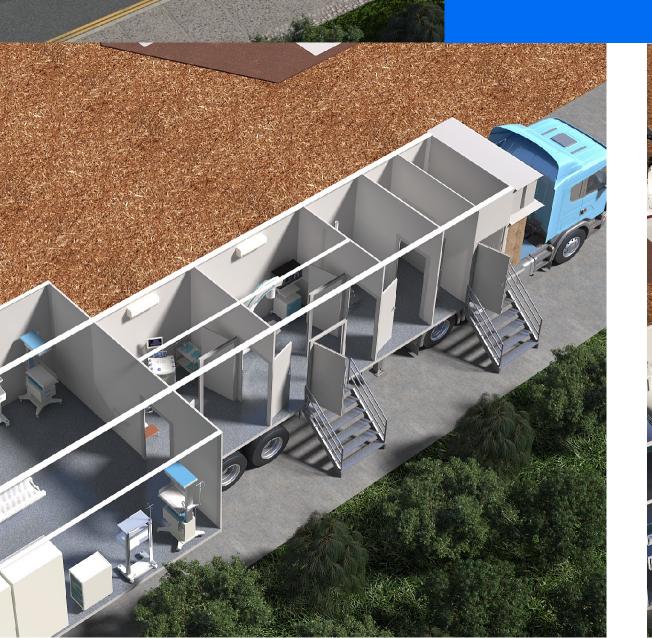

### MOBILE AND EXPANDABLES UNITS

Hospitales Móviles has vast experience in fast deployable and expandable solutions with its dedicated Reseach and Development activities that are committed to producing solutions to the highest quality level.

HospitalesMóvileshasbeendesigningandmanufacturing state-of-the-art, Truck Based Mobile, Expandable and Stand-Alone healtcare related modules suchas:

- · Expandable Clinic
- · Expandable Surgery Units
- Mobile Fast Support Hospitals
- · Clinic on Trucks
- · Transportable Medical Units
- · Self-Leveling Shelters
- · Expandable ICU & HDU Modules