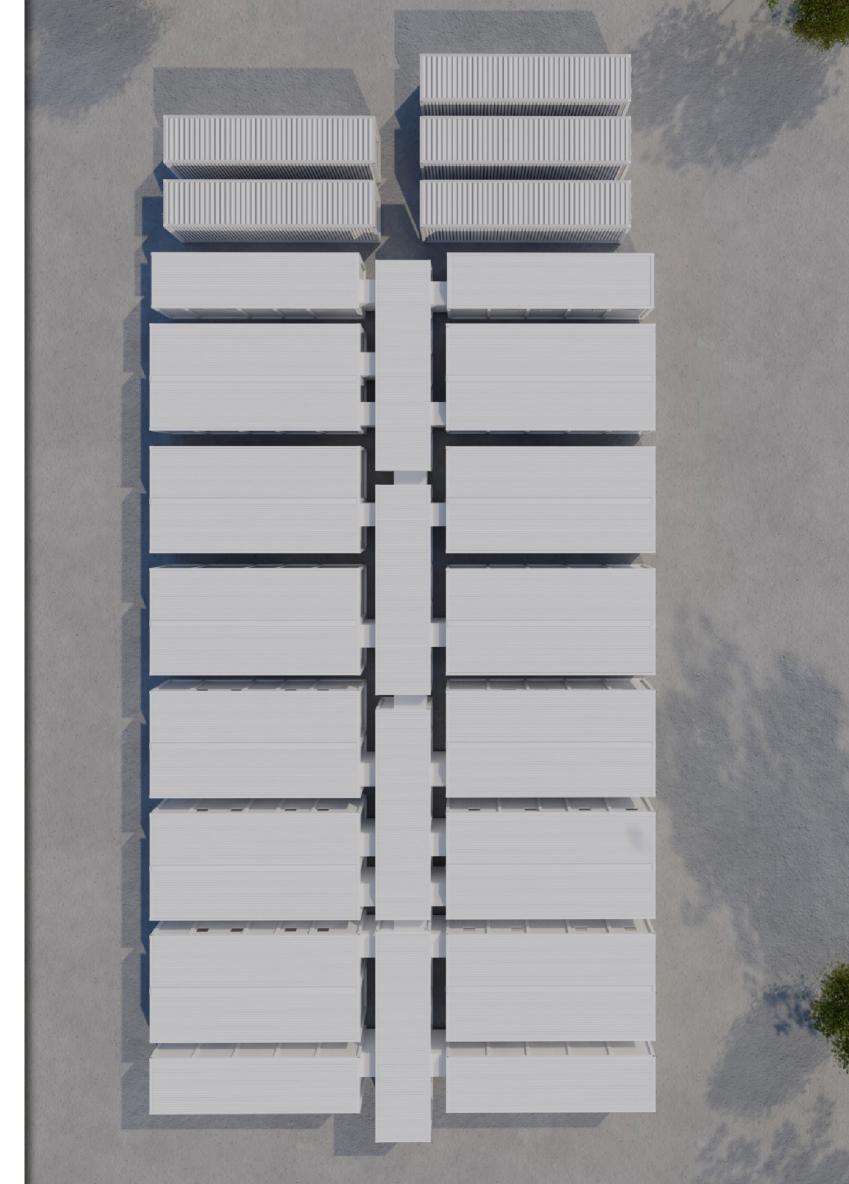

#### PREFABRICATED SOLUTIONS

In disaster relief and aid missions - increasing sensitivity to 'Emergency Response', **VERTISA Hospital Solutions** has invested heavily in the development of a range of state-of-the-art, customizable MODULAR HOSPITALS that offer the same functionality as a concrete built fully functional hospital at a fraction of the cost.

- Our Modular Hospitals can be manufactured, deployed and installed in a matter of a few months.
- · Since it is a modular solution, it can be expanded by adding unlimited number of few units
- · Can be reallocated and reinstalled several times

#### COMMON KEY FEATURES OF THE HOSPITALS PREFABRICATED MODULES:

- · Stackable carbon steel frame containers
- · Walls 100 mm Heat Insulated Panel
- · Emergency exit door for each container
- · Anti-bacterial-Static PVC Floor
- · All Electrical Fit outs including LED lights
- · Medical ICU Anti-Viral HEPA-HVAC Heating/Cooling
- · Medical Gas systems with overhead units for each bed
- · Central medical gas distribution system
- · Automatic (Password locked) air sealed sliding doors
- · Infrared reflecting argon gas insulated windows