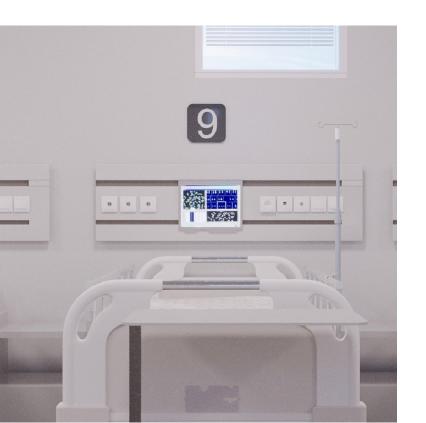

#### COMMON KEY FEATURES OF THE PREFABRICATED FIELD HOSPITALS:

Air Conditioned, Clean and sterile closed environment for patients not affected by sun, rain or dust. Ramps for stretchers, Air tight sealed passages between corridors and rooms, Stand-Alone heating and cooling systems per module, Antibacterial PVC covering, Medical gas system powered with O2 generator, Air compressor, Copper piping and O2 tubes, Wireless Communication Systems, By-pass Electrical connection for existing power network, 3 pin standard Plug System, Robust, Heavy duty, Low maintenance equipment, Cold storage, Water tank and Fuel tank (for Generator), Electrical Regulator Unit etc.

#### COMMON KEY FEATURES OF THE HOSPITALS PREFABRICATED MODULES:

- · Stackable carbon steel frame containers
- · Walls 100 mm Heat Insulated Panel
- · Emergency exit door for each container
- · Anti-bacterial-Static PVC Floor
- · All Electrical Fit outs including LED lights
- · Medical ICU Anti-Viral HEPA-HVAC Heating/Cooling
- · Medical Gas systems with overhead units for each bed
- · Central medical gas distribution system
- · Automatic (Password locked) air sealed sliding doors
- · Infrared reflecting argon gas insulated windows