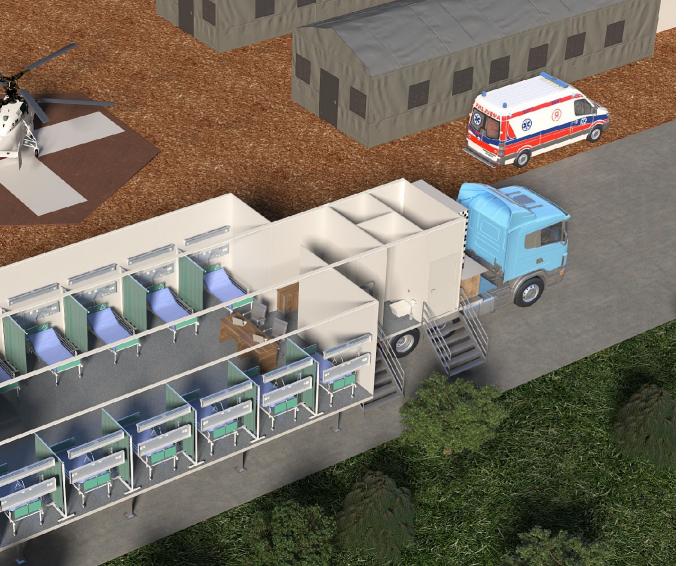

#### TRIAGE, E.R., IN-PATIENT HDU AND ICU

TRIAGE UNIT

EMERGENCY ROOM

ICU INTENSIVE CARE UNIT

HIGH-DEPENDENCY WARD

SURGERY ROOM

DENTAL CLINIC UNIT

X RAY ROOM

### PHOTO OF SECTIONS

OBSERVATION ROOM

HIGH DEPENDENCY ROOM

INTENSIVE CARE ROOM

PHARMACY TRIAGE LABORATORY

**POYCLINIC** 

**INFORMATION DESK** 

CORRIDOR