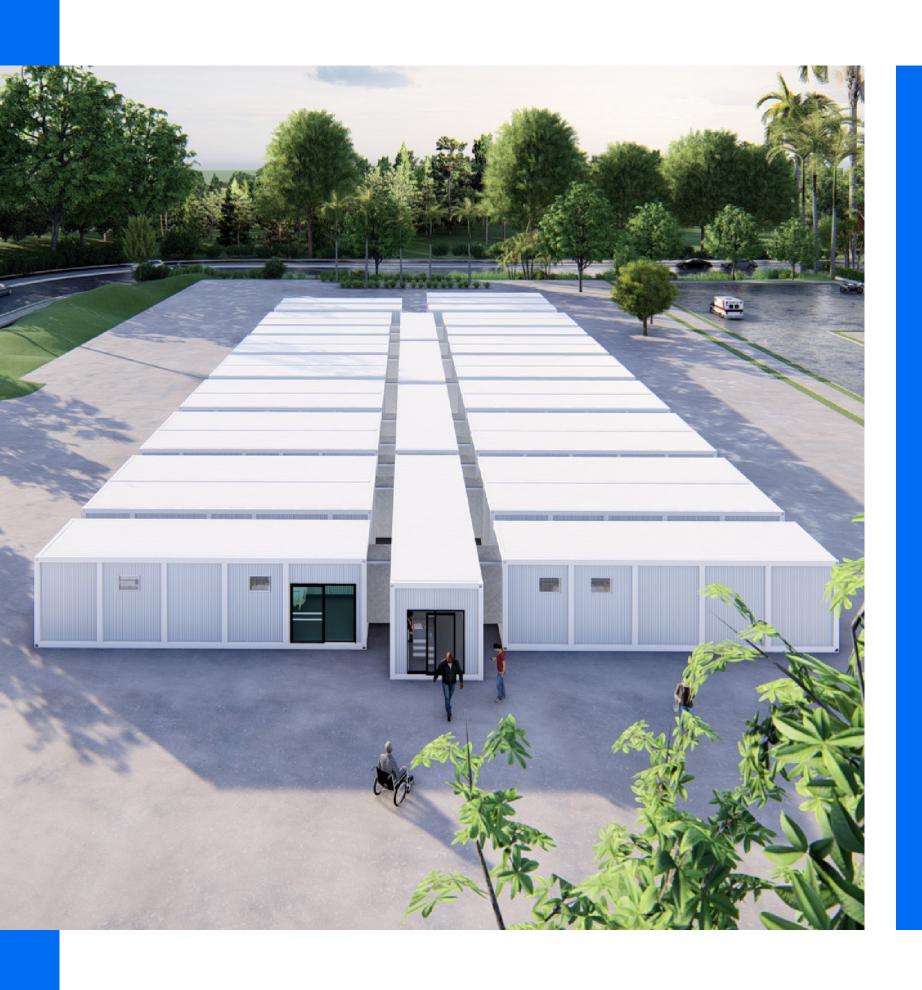

#### PREFABRICATED SOLUTIONS

In disaster relief and aid missions - increasing sensitivity to 'Emergency Response', **VERTISA Hospital Solutions** has invested heavily in the development of a range of state-of-the-art, customizable MODULAR HOSPITALS that offer the same functionality as a concrete built fully functional hospital at a fraction of the cost.

- Our Modular Hospitals can be manufactured, deployed and installed in a matter of a few months.
- · Since it is a modular solution, it can be expanded by adding unlimited number of few units
- · Can be reallocated and reinstalled several times

# MAIN SECCTIONS IN A MOBILE HOSPITAL