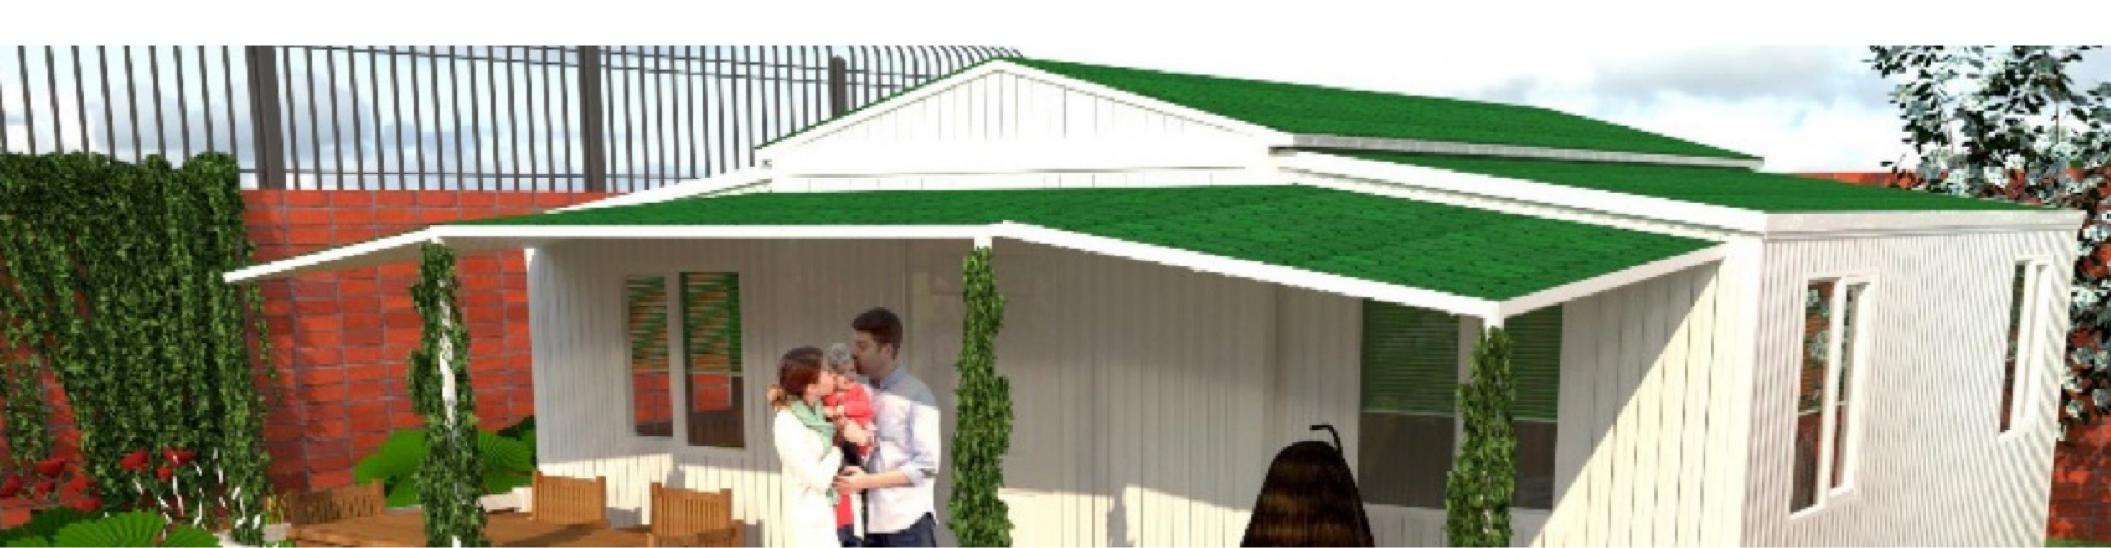

## MULTIPURPOSE LIVING UNITS

By combining the power of the container with the wide and pleasant appearance of the prefabricated structure, it aims to create portable, independent and useful living spaces.

With folding canopy system, the usage area can be increased to **50 sqm.** depends on request.

#### **ROOF (OPTIONAL)**

- Movement mechanism: It has 90 degree movement mechanism thanks to gable roof special hinge systems, so it has insulating gasket and impermeability.
- The topping layer will be produce 40 mm thick sandwich panel in the gable roof models.

#### **PENTROOF (OPTIONAL)**

· With a special hinge systems, it has become movable and collapsible.