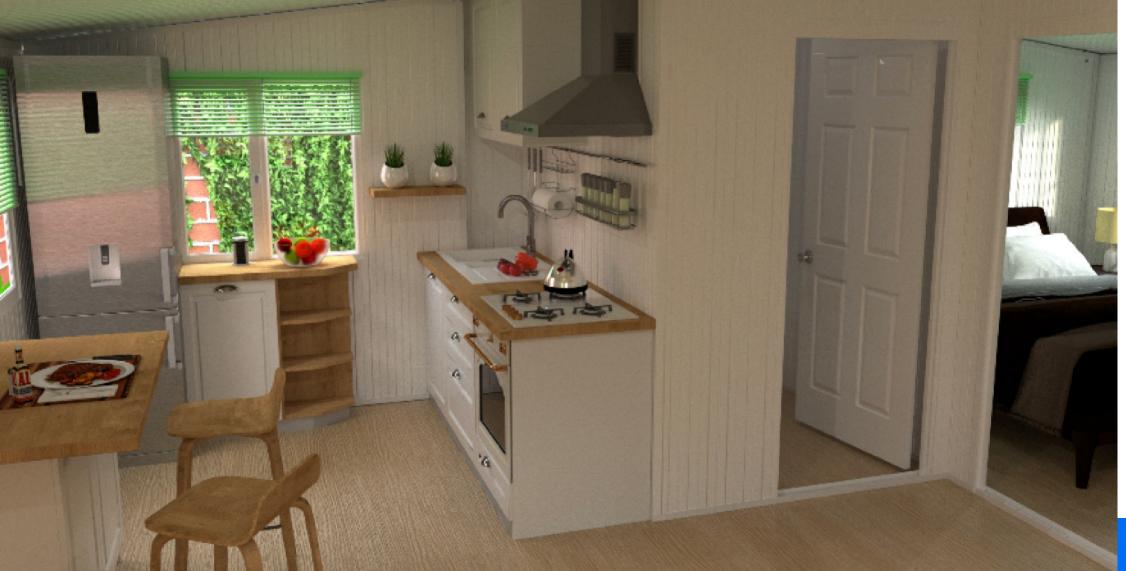

#### **ROOMS**

• **2 rooms:** big room: 8,4m2-

small room:6,3m2

• 1 living area and kitchen: 19,5m2

· 1 bathroom – toilet: 2,8m2

#### **KITCHEN CUPBOARD**

· Melamine coated chipboard in 200cm length

#### **ELECTRICAL PROPERTIES**

- Cables: Lighting cables 3\*1.5 mm, socket cables 3\*2.5mm halogen free
- Sockets and switches: Switch and socket with grounding and TSE and CE certificates
- **Lighting:** Globe armatures on the ceiling, latticed armatures on door
- Sanitary Ware
- Sink
- · Shower cabin + Shower tube
- Closet
- Chrome battery