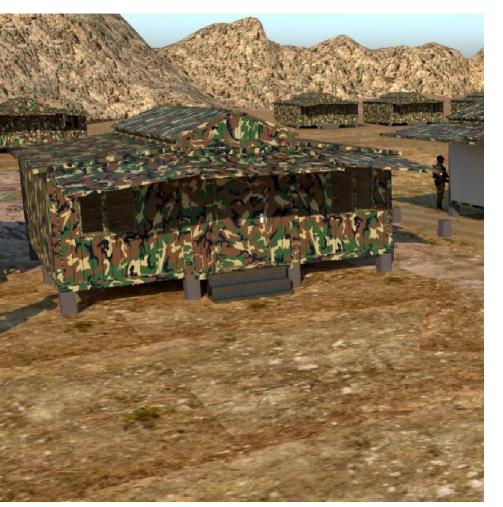

### **FUNCTIONALITY**

Prefabricate units can be used for many purposes such as;

- Living Spaces
- · Mobile Schools
- Mobile Medical Units
- Mobile Dormitories
- · Mobile Offices
- · Mobile Camps (Military Camps, Refugee
- · Camps, Petroleum Search Camps, etc.)