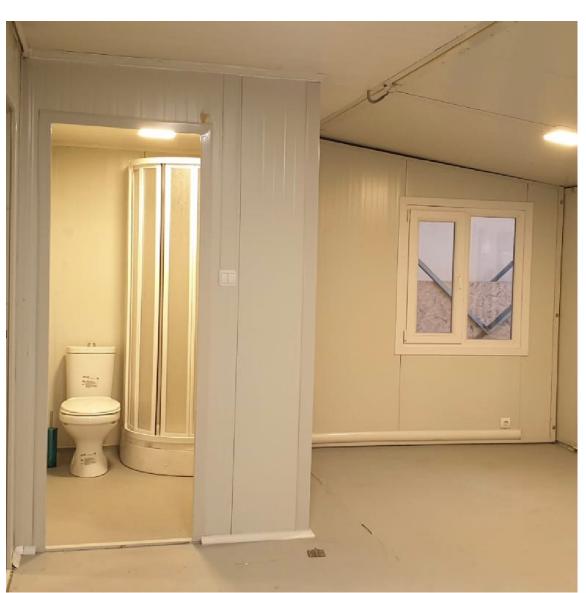

#### **ROOMS**

• **2 rooms:** big room: 8,4m2-

small room:6,3m2

• 1 living area and kitchen: 19,5m2

· 1 bathroom – toilet: 2,8m2

#### **ELECTRICAL PROPERTIES**

- Cables: Lighting cables 3\*1.5 mm, socket cables 3\*2.5mm halogen free
- Sockets and switches: Switch and socket with grounding and TSE and CE certificates
- **Lighting:** Globe armatures on the ceiling, latticed armatures on door
- Sanitary Ware
- Sink
- · Shower cabin + Shower tube
- Closet
- Chrome battery