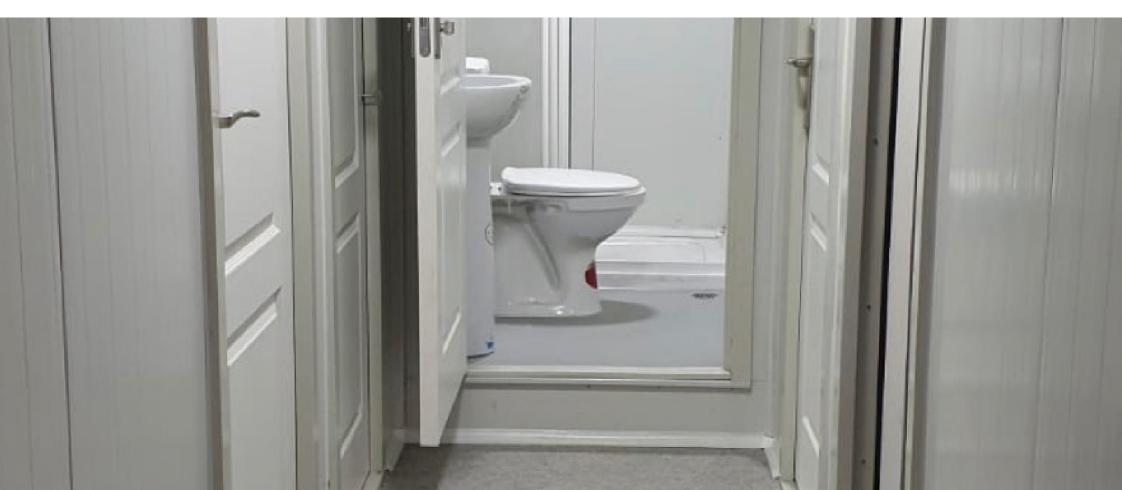

#### **ROOMS**

• **2 rooms:** big room: 8,4m2-

small room:6,3m2

• 1 living area and kitchen: 19,5m2

· 1 bathroom – toilet: 2,8m2

#### **ELECTRICAL PROPERTIES**

- Cables: Lighting cables 3\*1.5 mm, socket cables 3\*2.5mm halogen free
- Sockets and switches: Switch and socket with grounding and TSE and CE certificates
- **Lighting:** Globe armatures on the ceiling, latticed armatures on door
- Sanitary Ware
- Sink
- · Shower cabin + Shower tube
- Closet
- Chrome battery