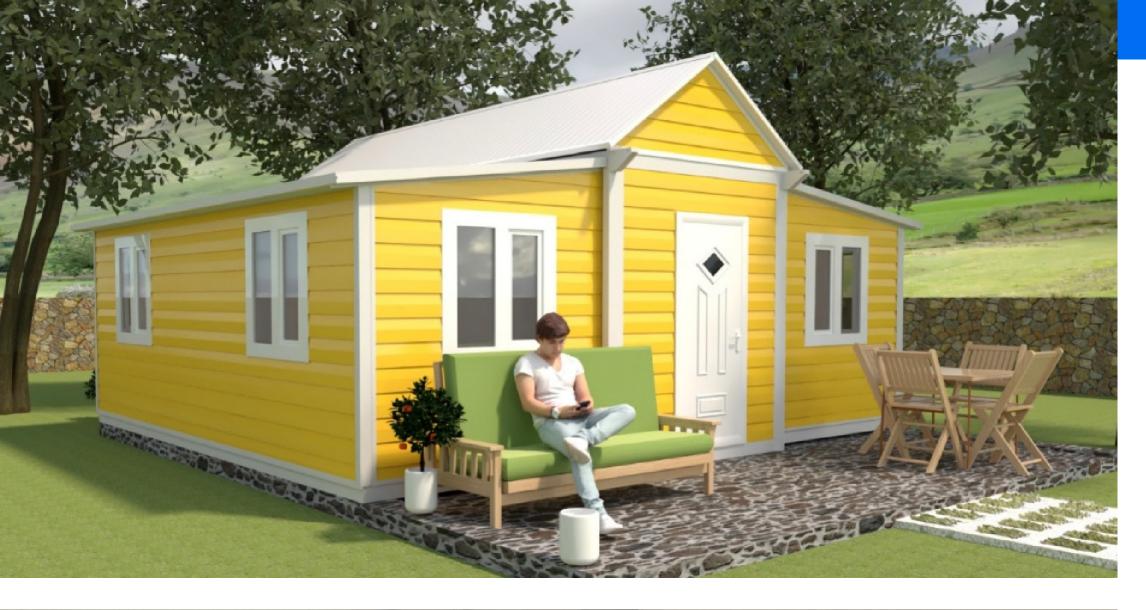

## MULTIPURPOSE LIVING UNITS

By combining the power of the container with the wide and pleasant appearance of the prefabricated structure, it aims to create portable, independent and useful living spaces.

Prefabricated living units offers a great privilege with its folding modular structure, can shrink the area it covers when it is folded and it fits into the transportation vehicles as a single piece, and when it is opened, it grows more than 3 floors and becomes a useful living space.

### **FUNCTIONALITY**

Prefabricate units can be used for many purposes such as;

- Living Spaces
- · Mobile Schools
- Mobile Medical Units
- Mobile Dormitories
- · Mobile Offices
- · Mobile Camps (Military Camps, Refugee
- · Camps, Petroleum Search Camps, etc.)