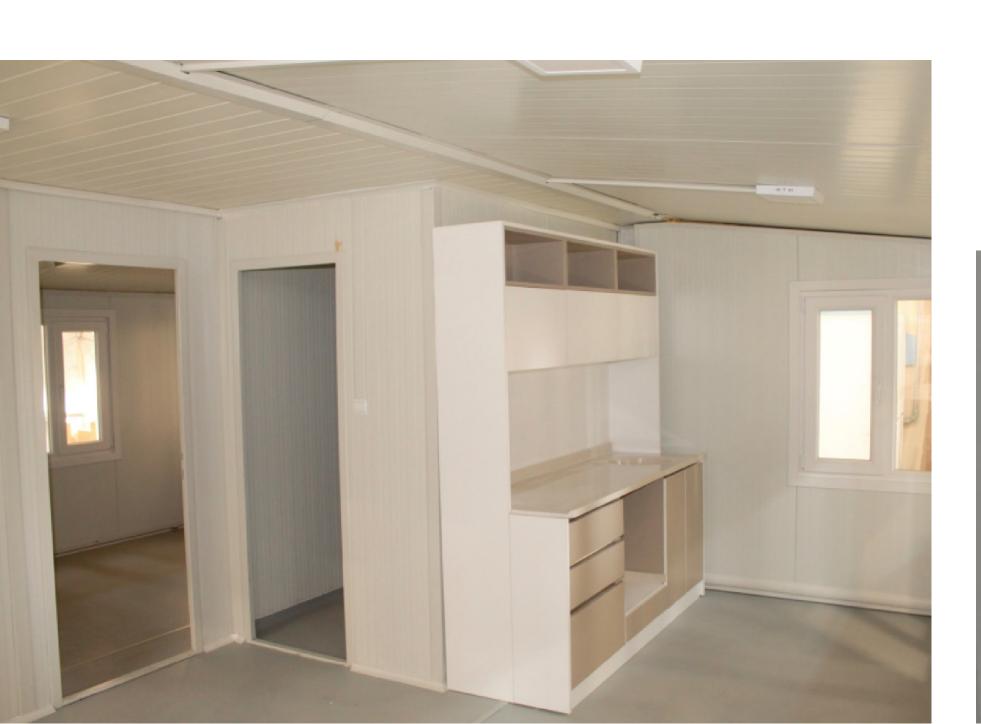

#### **ROOMS**

• **2 rooms:** big room: 8,4m2-

small room:6,3m2

• 1 living area and kitchen: 19,5m2

· 1 bathroom – toilet: 2,8m2

#### **KITCHEN CUPBOARD**

· Melamine coated chipboard in 200cm length