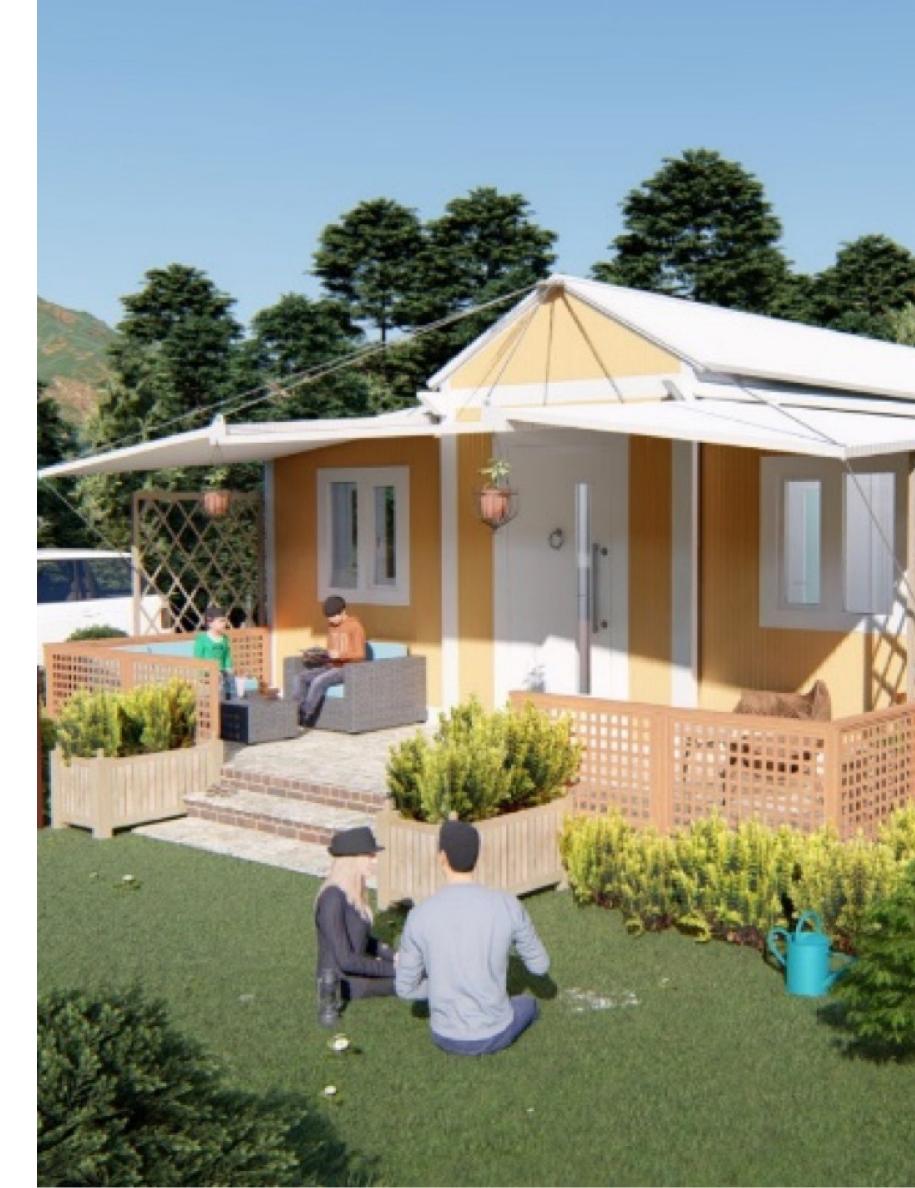

## MULTIPURPOSE LIVING UNITS

By combining the power of the container with the wide and pleasant appearance of the prefabricated structure, it aims to create portable, independent and useful living spaces.

Prefabricated living units offers a great privilege with its folding modular structure, can shrink the area it covers when it is folded and it fits into the transportation vehicles as a single piece, and when it is opened, it grows more than 3 floors and becomes a useful living space.

### **FUNCTIONALITY**

Prefabricate units can be used for many purposes such as;

- Living Spaces
- · Mobile Schools
- Mobile Medical Units
- Mobile Dormitories
- · Mobile Offices
- · Mobile Camps (Military Camps, Refugee
- · Camps, Petroleum Search Camps, etc.)