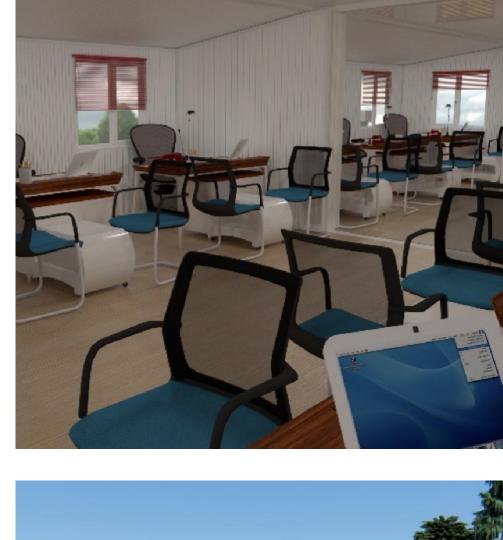

The units can be supplied as empty and used for the desired purposes or as a turnkey projects with all their necessary equipment. Especially hospitals, classrooms, medical units, etc. can be presented with all equipment.

#### **ROOMS**

• **2 rooms:** big room: 8,4m2-

small room:6,3m2

• 1 living area and kitchen: 19,5m2

· 1 bathroom – toilet: 2,8m2

#### **KITCHEN CUPBOARD**

· Melamine coated chipboard in 200cm length