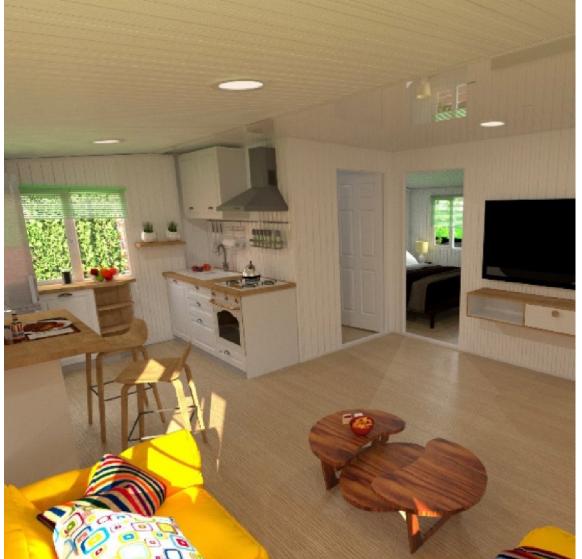

#### **ROOMS**

• **2 rooms:** big room: 8,4m2-

small room:6,3m2

• 1 living area and kitchen: 19,5m2

· 1 bathroom – toilet: 2,8m2

#### **KITCHEN CUPBOARD**

· Melamine coated chipboard in 200cm length