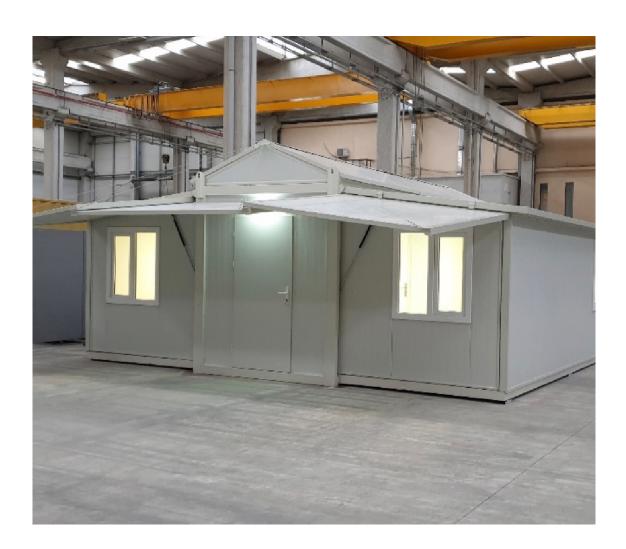

- The "folding housing" or "folding container" systems in the world thanks to its special design, the system provides a high level of insulation. And does not require any additional processing or laboring after opening.
- Prefaricated Folding Housing System can be opened easily within 10 minutes with only 2 people thanks to its developed system. Does not need any expert team. No additional costs.

#### **DIMENSIONS**

· Closed: 240x600 cm

• **Open:** 660x600 cm