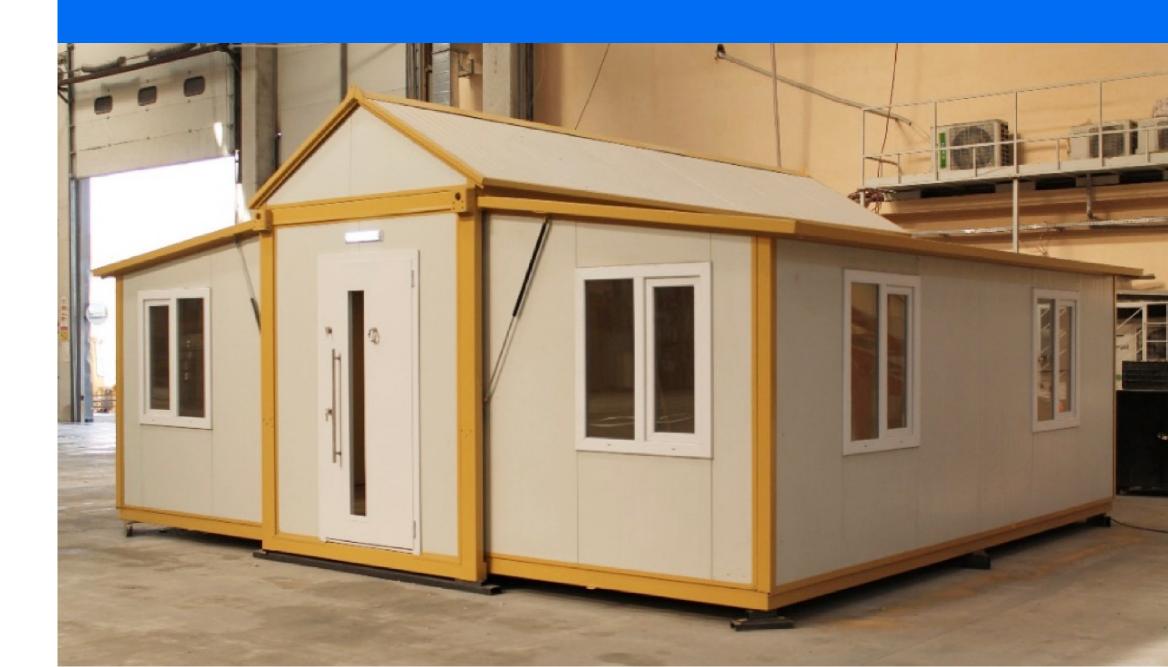

The units can be supplied as empty and used for the desired purposes or as a turnkey projects with all their necessary equipment. Especially hospitals, classrooms, medical units, etc. can be presented with all equipment.

#### **ROOMS**

• **2 rooms:** big room: 8,4m2-

small room:6,3m2

• 1 living area and kitchen: 19,5m2

· 1 bathroom – toilet: 2,8m2