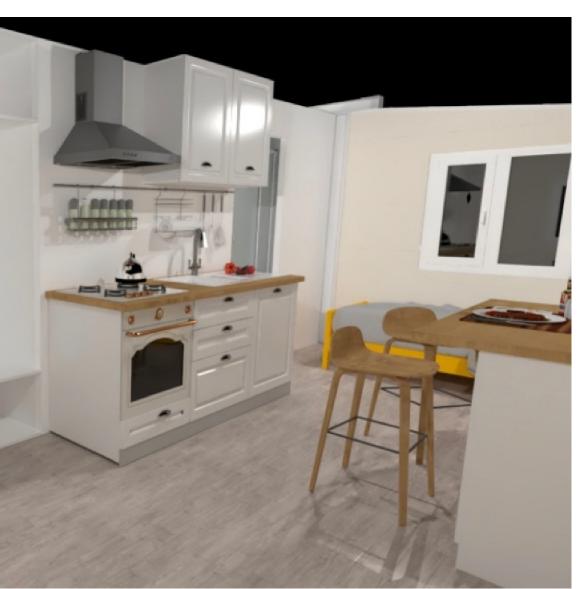

#### **ROOMS**

• **2 rooms:** big room: 8,4m2-

small room:6,3m2

• 1 living area and kitchen: 19,5m2

· 1 bathroom – toilet: 2,8m2

#### **KITCHEN CUPBOARD**

· Melamine coated chipboard in 200cm length