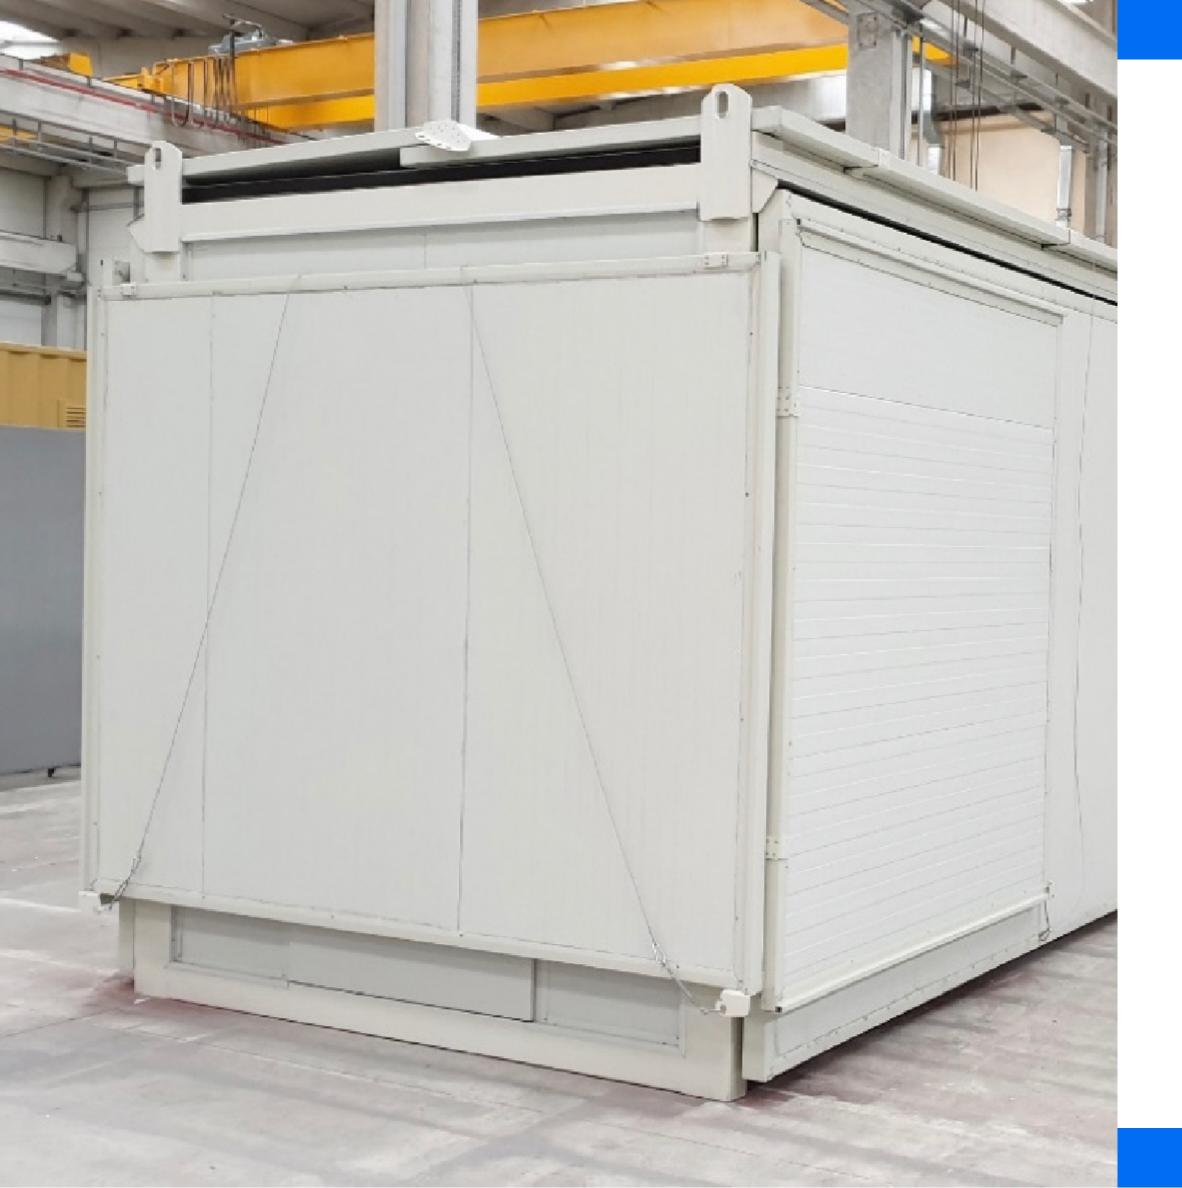

- The "folding housing" or "folding container" systems in the world thanks to its special design, the system provides a high level of insulation. And does not require any additional processing or laboring after opening.
- Prefaricated Folding Housing System can be opened easily within 10 minutes with only 2 people thanks to its developed system. Does not need any expert team. No additional costs.

#### **DIMENSIONS**

· Closed: 240x600 cm

• **Open:** 660x600 cm