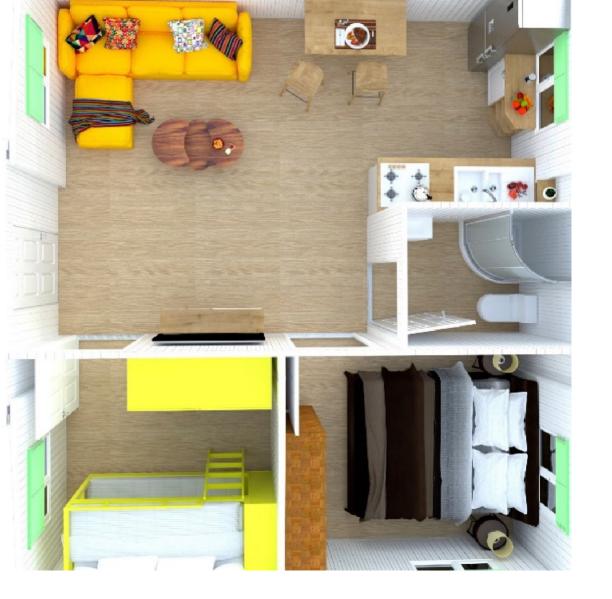

#### **ROOMS**

• **2 rooms:** big room: 8,4m2-

small room:6,3m2

• 1 living area and kitchen: 19,5m2

· 1 bathroom – toilet: 2,8m2