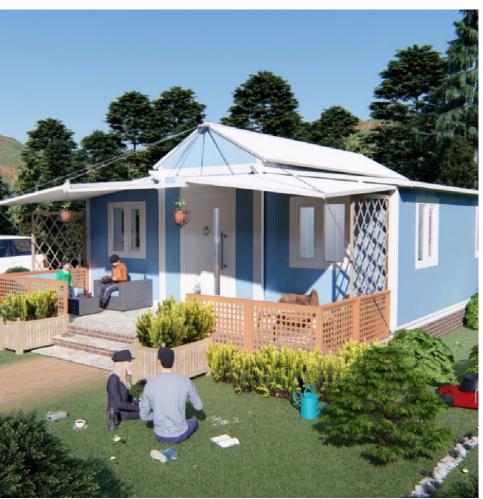

## MULTIPURPOSE LIVING UNITS

By combining the power of the container with the wide and pleasant appearance of the prefabricated structure, it aims to create portable, independent and useful living spaces.

Prefabricated living units offers a great privilege with its folding modular structure, can shrink the area it covers when it is folded and it fits into the transportation vehicles as a single piece, and when it is opened, it grows more than 3 floors and becomes a useful living space.

### **FUNCTIONALITY**

Prefabricate units can be used for many purposes such as;

- Living Spaces
- · Mobile Schools
- Mobile Medical Units
- Mobile Dormitories
- · Mobile Offices
- · Mobile Camps (Military Camps, Refugee
- · Camps, Petroleum Search Camps, etc.)

With folding canopy system, the usage area can be increased to **50 sqm.** depends on request.